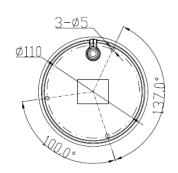

d temperature, shock and vibration, vandalism, abnormal electric surge etc.

### **Key Features**

- Main Profile H.264 / H.265
- 1/2.8" progressive scan CMOS
- Max. 2MP (1920×1080) @25/30fps resolution
- 2.7~13.5mm motorized lens
- WDR, 3D DNR, ROI, HLC, BLC, Defog
- Support face, human, vehicle detection and capture
- Line crossing detection, intrusion detection, region entrance detection, region exiting detection
- 1/1 audio in/out, 1/1 alarm in/out
- Smart IR up to 40m
- Built-in SD card slot, IP66, IK10, PoE
- Real WDR (120dB)

#### **Video Compression**

More Clear, HD resolution offer you best image quality in a lower bit rate. Save more storage space, can reduce 40%-50% file size save your HDD storage space and reduce your purchase cost.

H.265





## **Dimensions** (Unit: mm)





## **Accessories**









4N-BK657 4N-BK201 4N-BK402 4N-BK501 Junction Box Pendant Cap Pendant Mount Wall Mount

## **Specification**

## **2MP IR Dome Network IP Camera**

| Camera                                                     |                                                                                                                                     |  |
|------------------------------------------------------------|-------------------------------------------------------------------------------------------------------------------------------------|--|
| Image Sensor                                               | 1/2.8" Progressive Scan CMOS                                                                                                        |  |
| Max. Resolution