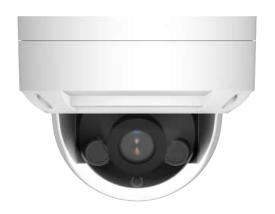

# 4N-2020D3-R

#### 2MP IR Dome Network IP Camera

#### **Overview**

- 4N-2020D3-R is a 2MP Full HD Dome Camera. It's suitably applicable for viewing long distances It can **zoom in** a license plate number or human face at 50M away day and night. Combined with Visionohitech's smart autofocus & zoom control technology, the camera automatically finds and sets the ultrafine focal point with one click zoom control remotely at the security center. As a result, the camera produces a perfectly focused image all the time, eliminating the big hassle of the focus setting hard work.