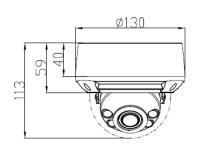

## **Dimensions** (Unit: mm)

| Smart Function            |                                                                                                                                                                                                     |  |
|---------------------------|-----------------------------------------------------------------------------------------------------------------------------------------------------------------------------------------------------|--|
| Multi-Object<br>Detection | Supports face, human, object removal detection, scene change detection                                                                                                                              |  |
| Smart Events              | Line crossing detection, intrusion detection, region entrance detection, region exiting detection Wrong way, People counting Support alarm triggering by specified target types (human and vehicle) |  |
| Audio                     |                                                                                                                                                                                                     |  |
| Compression               | G.711, RAW_PCM                                                                                                                                                                                      |  |
| Bit Rate                  | 8kbps, 16kps, 64kbps                                                                                                                                                                                |  |
| Network                   |                                                                                                                                                                                                     |  |
| Protocols                 | IPv4/IPv6, 802.1x, HTTP, HTTPS, TCP/IP, UDP/IP,<br>RTSP, DHCP, NTP, RTCP/RTP, PPPoE, SMTP, DNS,<br>UPnP, FTP, ARP, SNMP, TLS/SSL                                                                    |  |
| Interoperability          | ONVIF, SDK, CGI                                                                                                                                                                                     |  |
| Streaming Method          | Unicast                                                                                                                                                                                             |  |
| Max. User Access          | 10 Users                                                                                                                                                                                            |  |
| Web Viewer                | <ie11, chrome,="" edge<="" firefox,="" microsoft="" td=""></ie11,>                                                                                                                                  |  |
| Language                  | English, Chinese, Polish, Italian, Portuguese, Spanish,<br>Russian, French, Czech, Hungarian. Default: English                                                                                      |  |
| Interface                 |                                                                                                                                                                                                     |  |
| Network Interface         | 1 Ethernet (10/100 Base-T) RJ-45 Connector                                                                                                                                                          |  |
| Audio Interface           | 1ch Input, 1ch Output                                                                                                                                                                               |  |
| Alarm Interface           | 1ch Input, 1ch Output                                                                                                                                                                               |  |
| Reset Button              | Support                                                                                                                                                                                             |  |
| SD Card Slot              | Built-in, up to 256GB                                                                                                                                                                               |  |
| Electrical                |                                                                                                                                                                                                     |  |
| Power Supply              | DC12V (-15%~+25%)/POE (IEEE 802.3af)                                                                                                                                                                |  |
| Power Consumption         | Max 7 W                                                                                                                                                                                             |  |
| Operating<br>Temperature  | -40°C ~ 55°C (-40°F ~ 131°F )                                                                                                                                                                       |  |
| Operating Humidity        | Less than 90% RH                                                                                                                                                                                    |  |
| Ingress Protection        | IP66 , IK10                                                                                                                                                                                         |  |
| Certifications            | CE/FCC                                                                                                                                                                                              |  |
| Casing                    | Metal                                                                                                                                                                                               |  |
| Dimensions                | φ130 × 113mm (φ5.12" × 4.45")                                                                                                                                                                       |  |
| Net Weight                | 0.8 kg (1.76 lb)                                                                                                                                                                                    |  |