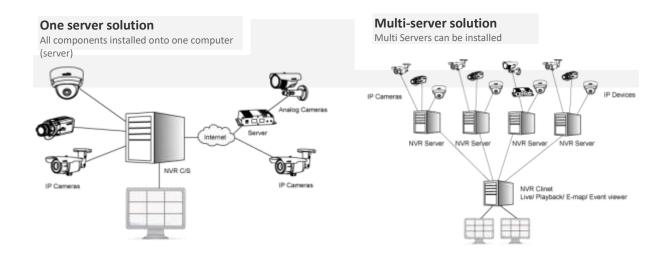

------------|------------------------|
| -             | Ž                  |                           |              | 9            |                        |

### **System requirements**

|              | NVR CS Server         | NVR CS Client                    |
|--------------|-----------------------|----------------------------------|
| CPU          | Pentium Core2 duo 2.4 | Pentium i3-3220 3.3GHz or higher |
| Graphic Card | 128MB                 | 128MB                            |
| Ram          | 2GB                   | 2GB or higher                    |
| O/S          | Windows 7             | Windows 7                        |
| Network      | Gigabit LAN           | Gigabit LAN                      |
| HDD          | Minimum 1GB Free      | Minimum 1GB Free                 |