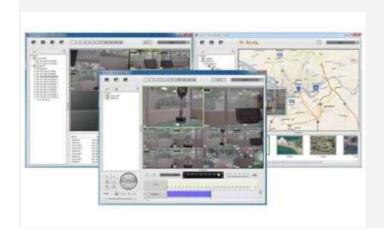

#### **Video Management Software**

4Nsystech NVR C/S is a powerful Video Management Software (VMS) that is widely being applied for

small and midsize installation.

The system provides the Client and Server managements all together into one platform so that customers can run the monitoring and recording so simple