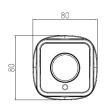

### Dimensions (Unit: mm)

## **5MP IR Bullet Network Bullet IP Camera**

| Smart Function            |                                                                                                                                                                                                     |  |
|---------------------------|-----------------------------------------------------------------------------------------------------------------------------------------------------------------------------------------------------|--|
| Multi-Object<br>Detection | Supports face, human, object removal detection, scene change detection                                                                                                                              |  |
| Smart Events              | Line crossing detection, intrusion detection, region entrance detection, region exiting detection Wrong way, People counting Support alarm triggering by specified target types (human and vehicle) |  |
| Audio                     |                                                                                                                                                                                                     |  |
| Compression               | G.711, RAW_PCM                                                                                                                                                                                      |  |
| Bit Rate                  | 8kbps, 16kps, 64kbps                                                                                                                                                                                |  |
| Network                   |                                                                                                                                                                                                     |  |
| Protocols                 | IPv4/IPv6, 802.1x, HTTP, HTTPS, TCP/IP, UDP/IP,<br>RTSP, DHCP, NTP, RTCP/RTP, PPPoE, SMTP, DNS,<br>UPnP, FTP, ARP, SNMP, TLS/SSL                                                                    |  |
| Interoperability          | ONVIF, SDK, CGI                                                                                                                                                                                     |  |
| Streaming Method          | Unicast                                                                                                                                                                                             |  |
| Max. User Access          | 10 Users                                                                                                                                                                                            |  |
| Web Viewer                | <ie11, chrome,="" edge<="" firefox,="" microsoft="" td=""></ie11,>                                                                                                                                  |  |
| Language                  | English, Chinese, Polish, Italian, Portuguese, Spanish, Russian, French, Czech, Hungarian. Default: English                                                                                         |  |
| Interface                 |                                                                                                                                                                                                     |  |
| Network Interface         | 1 Ethernet (10/100 Base-T) RJ-45 Connector                                                                                                                                                          |  |
| Audio Interface           | 1ch Input, 1ch Output                                                                                                                                                                               |  |
| Alarm Interface           | 1ch Input, 1ch Output                                                                                                                                                                               |  |
| Reset Button              | Support                                                                                                                                                                                             |  |
| SD Card Slot              | Built-in, up to 256GB                                                                                                                                                                               |  |
| Electrical                |                                                                                                                                                                                                     |  |
| Power Supply              | DC12V (-15%~+25%)/POE (IEEE 802.3af)                                                                                                                                                                |  |
| Power Consumption         | Max 7 W                                                                                                                                                                                             |  |
| Operating<br>Temperature  | -40°C ~ 55°C (-40°F ~ 131°F )                                                                                                                                                                       |  |
| Operating Humidity        | Less than 90% RH                                                                                                                                                                                    |  |
| Ingress Protection        | IP67                                                                                                                                                                                                |  |
| Certifications            | CE/FCC                                                                                                                                                                                              |  |
| Casing                    | Metal                                                                                                                                                                                               |  |
| Dimensions                | 232 × 80 × 80mm (9.13" × 3.15" × 3.15")                                                                                                                                                             |  |
| Net Weight                | 0.81 kg (1.79 lb)                                                                                                                                                                                   |  |