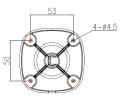

h or cold temperature, shock and vibration, vandalism, abnormal electric surge etc.

### **Key Features**

- Main Profile H.264 / H.265
- 1/2.8" progressive scan CMOS
- Max. 5MP(2592×1944) @25/30fps resolution
- 2.7~13.5mm motorized lens
- WDR, 3D DNR, ROI, HLC, BLC, Defog
- Support face, human, vehicle detection and capture
- Line crossing detection, intrusion detection, region entrance detection, region exiting detection
- 1/1 audio in/out, 1/1 alarm in/out
- Smart IR up to 40m
- Built-in SD card slot, IP67, PoE
- Real WDR (120dB)

#### **Video Compression**

More Clear, HD resolution offer you best image quality in a lower bit rate. Save more storage space, can reduce 40%-50% file size save your HDD storage space and reduce your purchase cost.

H.265





### Dimensions (Unit: mm)







## **Accessories**





4N-BK656A Junction Box

4N-BK627D Pole Mount

# **Specification**

| Camera                     |                                                                                                                                           |
|----------------------------|-------------------------------------------------------------------------------------------------------------------------------------------|
| Image Sensor               | 1/2.8" Progressive Scan CMOS                                                                                                              |
| Max. Resolution            | 5MP (2592×1944)                                                                                                                           |
| Electronic Shutter