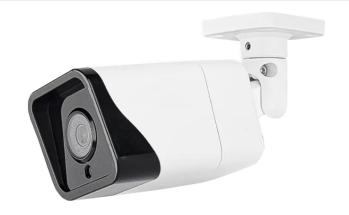

# 4N-2050B3-R

# 5MP IR Bullet Network Bullet IP Camera

#### **Overview**

- 4N-2050B3-R is a 2MP Full HD Outdoor Bullet Camera. It's suitably applicable for viewing long distances. It can **zoom in** a license plate number or human face at 50M away day and night. Combined with Visionohitech's smart autofocus & zoom control technology, the camera automatically finds and sets the ultrafine focal point with one click zoom control remotely at the security center. As a result, the camera produces a perfectly focused image all the time, eliminating the big hassle of the focus setting hard work.