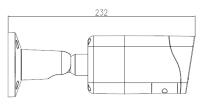

### Dimensions (Unit: mm)

## **5MP IR Bullet Network Bullet IP Camera**

| Smart Function            |                                                                                                                                                                                                     |  |
|---------------------------|-----------------------------------------------------------------------------------------------------------------------------------------------------------------------------------------------------|--|
| Multi-Object<br>Detection | Supports face, human, object removal detection, scene change detection                                                                                                                              |  |
| Smart Events              | Line crossing detection, intrusion detection, region entrance detection, region exiting detection Wrong way, People counting Support alarm triggering by specified target types (human and vehicle) |  |
| Audio                     |                                                                                                                                                                                                     |  |
| Compression               | G.711, RAW_PCM                                                                                                                                                                                      |  |
| Bit Rate                  | 8kbps, 16kps, 64kbps                                                                                                                                                                                |  |
| Network                   |                                                                                                                                                                                                     |  |
| Protocols                 | IPv4/IPv6, 802.1x, HTTP, HTTPS, TCP/IP, UDP/IP,<br>RTSP, DHCP, NTP, RTCP/RTP, PPPoE, SMTP, DNS,<br>UPnP, FTP, ARP, SNMP, TLS/SSL                                                                    |  |
| Interoperability          | ONVIF, SDK, CGI                                                                                                                                                                                     |  |
| Streaming Method          | Unicast                                                                                                                                                                                             |  |
| Max. User Access          | 10 Users                                                                                                                                                                                            |  |
| Web Viewer                | <ie11, chrome,="" edge<="" firefox,="" microsoft="" td=""></ie11,>                                                                                                                                  |  |
| Language                  | English, Chinese, Polish, Italian, Portuguese, Spanish, Russian, French, Czech, Hungarian. Default: English                                                                                         |  |
| Interface                 |                                                                                                                                                                                                     |  |
| Network Interface         | 1 Ethernet (10/100 Base-T) RJ-45 Connector                                                                                                                                                          |  |
| Audio Interface           | 1ch Input, 1ch Output                                                                                                                                                                               |  |
| Alarm Interface           | 1ch Input, 1ch Output                                                                                                                                                                               |  |
| Reset Button              | Support                                                                                                                                                                                             |  |
| SD Card Slot              | Built-in, up to 256GB                                                                                                                                                                               |  |
| Electrical                |                                                                                                                                                                                                     |  |
| Power Supply              | DC12V (-15%~+25%)/POE (IEEE 802.3af)                                                                                                                                                                |  |
| Power Consumption         | Max 7 W                                                                                                                                                                                             |  |
| Operating<br>Temperature  | -40°C ~ 55°C (-40°F ~ 131°F )                                                                                                                                                                       |  |
| Operating Humidity        | Less than 90% RH                                                                                                                                                                                    |  |
| Ingress Protection        | IP67                                                                                                                                                                                                |  |
| Certifications            | CE/FCC                                                                                                                                                                                              |  |
| Casing                    | Metal                                                                                                                                                                                               |  |
| Dimensions                | 232 × 80 × 80mm (9.13" × 3.15" × 3.15")                                                                                                                                                             |  |
| Net Weight                | 0.81 kg (1.79 lb)                                                                                                                                                                                   |  |